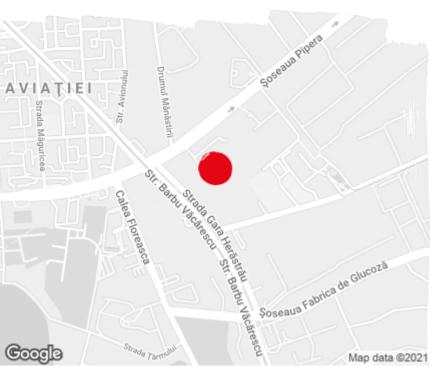

# **Globalworth Square**

Bucharest, Sector 2, 44 Pipera Road

\* Asking terms for m<sup>2</sup>/month

Available space Building completely leased

Location

COPYRIGHT © iO Partners 2024. All Rights Reserved