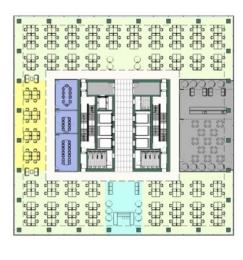

officefinder.ro

Office to let

# **Globalworth Square**

Bucharest, Sector 2, 44 Pipera Road

### **Building information**

| Building status      | Existing    |
|----------------------|-------------|
| Year of construction | 2021        |
| Parking ratio        | 1 / 40 sq m |
| Total building area  | 28 000 sq m |

#### **Commercial terms**

| Office space*      | after login * |
|--------------------|---------------|
| Parking            | after login * |
| Service charge*    | after login * |
| Minimum lease term | after login * |
| Availability       | after login * |

\* Asking terms for m<sup>2</sup>/month

Available space Building completely leased



Location



COPYRIGHT © iO Partners 2024. All Rights Reserved

## officefinder.ro

### Typical floor plan



### Public transport

Metro: M2 Bus: 135, 605



& +40 21 302 3400 More information